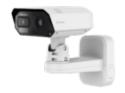

| Wide: 51.7m(169.94ft) / Tele: 174.5m(572.64ft) |
| Observe (63PPM/ 19PPF)           |                                                                                                            | Wide: 20.7m(67.85ft) / Tele: 69.8m(229.06ft)   |
| Recognize (125PPM/ 38PPF)        |                                                                                                            | Wide: 10.3m(33.93ft) / Tele: 34.9m(114.53ft)   |
| Identify (250PPM/ 76PPF)         |                                                                                                            | Wide: 5.2m(16.96ft) / Tele: 17.5m(57.26ft)     |



## **TNM-C4940TD**

Bi-spectrum AI Thermal Camera







CAD Unit:mm [inch]