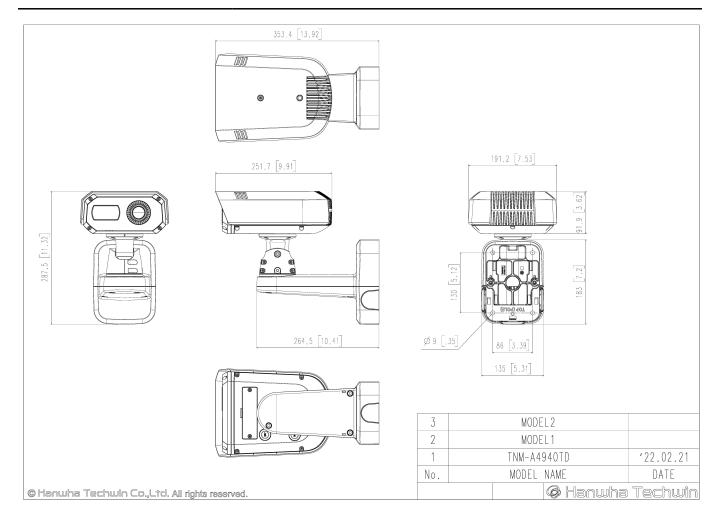

| Wide: 51.7m(169.94ft) / Tele: 174.5m(572.64ft) |
| Observe (63PPM/ 19PPF)           |                                                                                                            | Wide: 20.7m(67.85ft) / Tele: 69.8m(229.06ft)   |
| Recognize (125PPM/ 38PPF)        |                                                                                                            | Wide: 10.3m(33.93ft) / Tele: 34.9m(114.53ft)   |
| Identify (250PPM/ 76PPF)         |                                                                                                            | Wide: 5.2m(16.96ft) / Tele: 17.5m(57.26ft)     |



## **TNM-C4940TD**

Bi-spectrum AI Thermal Camera







CAD Unit:mm [inch]