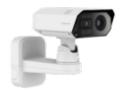

|                                                                                                            | Wide: 51.7m(169.94ft) / Tele: 174.5m(572.64ft) |
| Observe (63PPM/ 19PPF)           |                                                                                                            | Wide: 20.7m(67.85ft) / Tele: 69.8m(229.06ft)   |
| Recognize (125PPM/ 38PPF)        |                                                                                                            | Wide: 10.3m(33.93ft) / Tele: 34.9m(114.53ft)   |
| Identify (250PPM/ 76PPF)         |                                                                                                            | Wide: 5.2m(16.96ft) / Tele: 17.5m(57.26ft)     |



## **TNM-C4940TD**

Bi-spectrum AI Thermal Camera







CAD Unit:mm [inch]