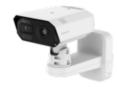

# **TNM-C4940TD**

Bi-spectrum AI Thermal Camera

### **Key Features**

- Bi-spectrum: VGA thermal & 8MP visible sensor
- Dual (thermal & visible) channel by one device, one IP
- Maximum 30fps @ all resolutions (H.265/H.264)
- Lens: 9.1mm fixed thermal & 4.4~9.3mm motorized varifocal visible
- Day & Night(ICR), WDR(120dB)
- Maximum IR viewable length: 30m
- Noise reduction : WiseNR II (Based on AI engine, visible only)
- Smart codec : WiseStream III (Based on AI engine, visible), WiseStream II (thermal)
- Video Analytics based on Al
- IP66/IP67, IK10, NEMA4X, NEMA TS 2(2.2.8, 2.2.9)
- PoE+(IEEE802.3at), 12VDC
- Wall & Pole mount all-in-one design