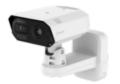

# **TNM-C4940TD**

Bi-spectrum AI Thermal Camera

### **Key Features**

- Bi-spectrum: VGA thermal & 8MP visible sensor
- Dual (thermal & visible) channel by one device, one IP
- Maximum 30fps @ all resolutions (H.265/H.264)
- Lens: 9.1mm fixed thermal & 4.4~9.3mm motorized varifocal visible
- Day & Night(ICR), WDR(120dB)
- Maximum IR viewable length: 30m
- Noise reduction : WiseNR II (Based on AI engine, visible only)
- Smart codec : WiseStream III (Based on AI engine, visible), WiseStream II (thermal)
- Video Analytics based on Al
- IP66/IP67, IK10, NEMA4X, NEMA TS 2(2.2.8, 2.2.9)
- PoE+(IEEE802.3at), 12VDC
- Wall & Pole mount all-in-one design