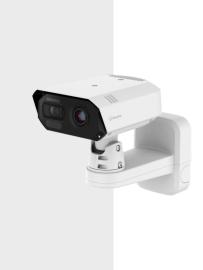

# **TNM-C4940TD**

Bi-spectrum AI Thermal Camera

### **Key Features**

- Bi-spectrum: VGA thermal & 8MP visible sensor
- Dual (thermal & visible) channel by one device, one IP
- Maximum 30fps @ all resolutions (H.265/H.264)
- Lens: 9.1mm fixed thermal & 4.4~9.3mm motorized varifocal visible
- Day & Night(ICR), WDR(120dB)
- Maximum IR viewable length: 30m
- Noise reduction : WiseNR II (Based on AI engine, visible only)
- Smart codec : WiseStream III (Based on AI engine, visible), WiseStream II (thermal)
- Video Analytics based on Al
- IP66/IP67, IK10, NEMA4X, NEMA TS 2(2.2.8, 2.2.9)
- PoE+(IEEE802.3at), 12VDC
- Wall & Pole mount all-in-one design