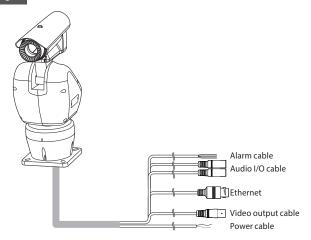

# THERMAL POSITIONING CAMERA Quick Guide

TNU-4041T TNU-4051T



# **COMPONENT**

As for each sales country, accessories are not the same.



Options (not included)



# INSTALLATION













Δ



5



# **INSTALLATION**







# PASSWORD SETTING

When you access the product for the first time, you must register the login password.

When the "Password change" window appears, enter the new password.



For a new password with 8 to 9 digits, you must use at least 3 of the following: uppercase/ lowercase letters, numbers and special characters. For a password with 10 to 15 digits, you must use at least 2 types of those mentioned.



- Special characters that are allowed.: ~`!@#\$%^\*()\_-+=|{}[].?/
- For higher security, you are not recommended to repeat the same characters or consecutive keyboard inputs for your passwords.
- If you lost your password, you can press the [RESET] button to initialize the product. So, don't lose your
  password by using a memo pad or memorizing it.

## LOGIN

Whenever you access