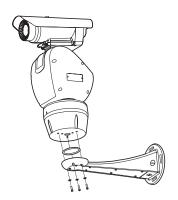

# THERMAL POSITIONING CAMERA Quick Guide

TNU-4041T TNU-4051T



# **COMPONENT**

As for each sales country, accessories are not the same.



Options (not included)



# INSTALLATION













Δ



5



# **INSTALLATION**







# PASSWORD SETTING

When you access the product for the first time, you must register the login password.

When the "Password change" window appears, enter the new password.



For a new password with 8 to 9 digits, you must use at least 3 of the following: uppercase/ lowercase letters, numbers and special characters. For a password with 10 to 15 digits, you must use at least 2 types of those mentioned.



- Special characters that are allowed.: ~`!@#\$%^\*()\_-+=|{}[].?/
- For higher security, you are not recommended to repeat the same characters or consecutive keyboard inputs for your passwords.
- If you lost your password, you can press the [RESET] button to initialize the product. So, don't lose your
  password by using a memo pad or memorizing it.