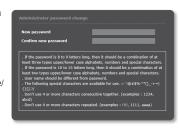

# PASSWORD SETTING

When you access the product for the first time, you must register the login password.

When the "Password change" window appears, enter the new password.

For a new password with 8 to 9 digits, you must use at least 3 of the following: uppercase/ lowercase letters, numbers and special characters. For a password with 10 to 15 digits, you must use at least 2 types of those mentioned.

- Special characters that are allowed.: ~`!@#\$%^\*()\_-+=|{}[].?/
- For higher security, you are not recommended to repeat the same characters or consecutive keyboard inputs for your passwords.
- If you lost your password, you can press the [RESET] button to initialize the product. So, don't lose your
  password by using a memo pad or memorizing it.