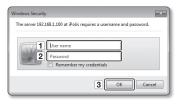

## LOGIN

Whenever you access the camera, the login window appears. Enter the User ID and password to access the camera.

- 1 Enter "admin" in the <User Name> input box.
- 2 Enter the password in the < Password> input field.
- 3 Click [OK].