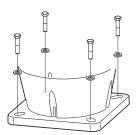

# THERMAL POSITIONING CAMERA Quick Guide

TNU-4041T TNU-4051T



# **COMPONENT**

As for each sales country, accessories are not the same.



Options (not included)



# INSTALLATION













Δ



5



# **INSTALLATION**







# PASSWORD SETTING

When you access the product for the first time, you must register the login password.

When the "Password change" window appears, enter the new password.



For a new password with 8 to 9 digits, you must use at least 3 of the following: uppercase/ lowercase letters, numbers and special characters. For a password with 10 to 15 digits, you must use at least 2 types of those mentioned.



- Special characters that are allowed.: ~`!@#\$%^\*()\_-+=|{}[].?/
- For higher security, you are not recommended to repeat the same characters or consecutive keyboard inputs for your passwords.
- If you lost your password, you can press the [RESET] button to initialize the product. So, don't lose your
  password by using a memo pad or memorizing