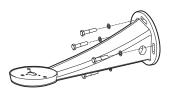

# THERMAL POSITIONING CAMERA Quick Guide

TNU-4041T TNU-4051T



# **COMPONENT**

As for each sales country, accessories are not the same.



Options (not included)



# INSTALLATION













Δ



5



# **INSTALLATION**







# PASSWORD SETTING

When you access the product for the first time, you must register the login password.

When the "Password change" window appears, enter the new password.



For a new password with 8 to 9 digits, you must use at least 3 of the following: uppercase/ lowercase letters, numbers and special characters. For a password with 10 to 15 digits, you must use at least 2 types of those mentioned.



- Special characters that are allowed.: ~`!@#\$%^\*()\_-+=|{}[].?/
- For higher security, you are not recommended to repeat the same characters or consecutive keyboard inputs for your passwords.
- If you lost your password, you can press the [RESET] button to initialize the product. So, don't lose your
  password by using a memo pad or memorizing i